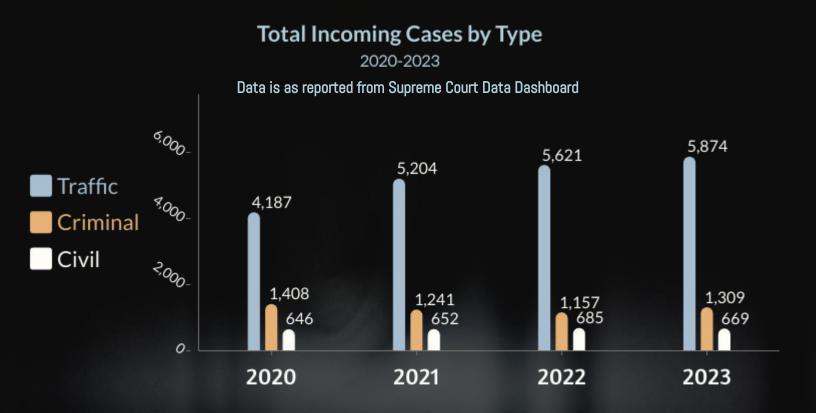

## Franklin Municipal Court 2023 Case Statistics

| 2023 Warren County Municipal Courts Case Comparison |                    |                                                                           |                      |                      |                    |
|-----------------------------------------------------|--------------------|---------------------------------------------------------------------------|----------------------|----------------------|--------------------|
| Court                                               | New Cases<br>Filed | Indictments from<br>Warren County<br>Common Pleas<br>and<br>Reactivations | Total Cases<br>Heard | Court Judge<br>Count | Cases<br>Completed |
| Franklin MC                                         | 7,852              | 1,963                                                                     | 9,815                | 1                    | 9,740              |
| Mason MC                                            | 6,573              | 1,151                                                                     | 7,724                | 1                    | 7,690              |
| Lebanon MC                                          | 4,733              | 1,002                                                                     | 5,735                | 1                    | 5,758              |
| Warren CC                                           | 4,600              | 1,108                                                                     | 5,708                | 2                    | 5,619              |