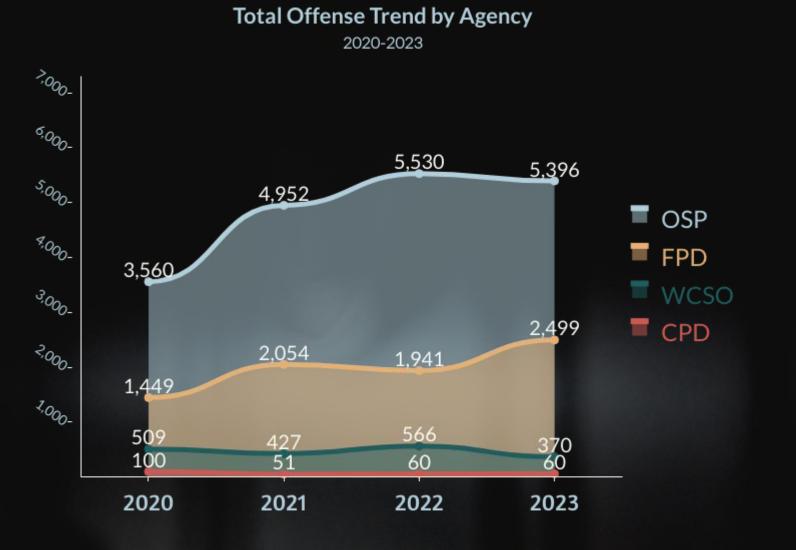

| Ohio State Patrol                       |          |  |
|-----------------------------------------|----------|--|
| Offenses of Violence/Firearms           | 21       |  |
| Offenses Involving Controlled Substance | 125      |  |
| ΟVΙ                                     | 159      |  |
| Traffic                                 | 5,063    |  |
| Other                                   | 28       |  |
| Total Offense                           | es 5,396 |  |

| Franklin Police Department              |       |  |
|-----------------------------------------|-------|--|
| Offenses of Violence/Firearms           | 195   |  |
| Offenses Involving Controlled Substance | 192   |  |
| OVI                                     | 99    |  |
| Traffic                                 | 1,430 |  |
| Other                                   | 583   |  |
| Total Offenses 2,499                    |       |  |

| Warren County Sheriff                   |         |  |
|-----------------------------------------|---------|--|
| Offenses of Violence/Firearms           | 69      |  |
| Offenses Involving Controlled Substance | 31      |  |
| OVI                                     | 15      |  |
| Traffic                                 | 155     |  |
| Other                                   | 100     |  |
| Total Offens                            | ses 370 |  |

| Carlisle Police Department              |    |  |  |
|-----------------------------------------|----|--|--|
| Offenses of Violence/Firearms           | 24 |  |  |
| Offenses Involving Controlled Substance | 3  |  |  |
| OVI                                     | 3  |  |  |
| Traffic                                 | 6  |  |  |
| Other                                   | 24 |  |  |
| Total Offenses 60                       |    |  |  |