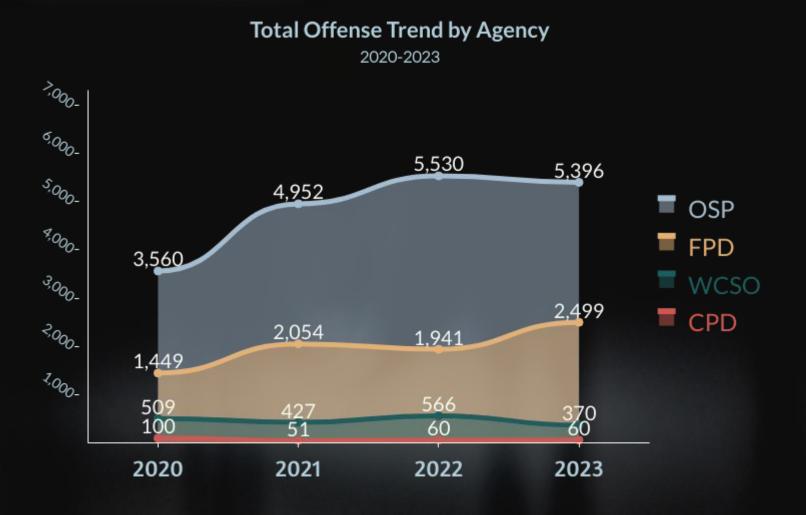

| Ohio State Patrol                       |          |  |
|-----------------------------------------|----------|--|
| Offenses of Violence/Firearms           | 21       |  |
| Offenses Involving Controlled Substance | 125      |  |
| ΟVΙ                                     | 159      |  |
| Traffic                                 | 5,063    |  |
| Other                                   | 28       |  |
| Total Offense                           | es 5,396 |  |

| Franklin Police Department              |       |  |
|-----------------------------------------|-------|--|
| Offenses of Violence/Firearms           | 195   |  |
| Offenses Involving Controlled Substance | 192   |  |
| OVI                                     | 99    |  |
| Traffic                                 | 1,430 |  |
| Other                                   | 583   |  |
| Total Offenses 2,499                    |       |  |

| Warren County Sheriff                   |         |  |
|-----------------------------------------|---------|--|
| Offenses of Violence/Firearms           | 69      |  |
| Offenses Involving Controlled Substance | 31      |  |
| OVI                                     | 15      |  |
| Traffic                                 | 155     |  |
| Other                                   | 100     |  |
| Total Offens                            | ses 370 |  |

| Carlisle Police Department              |    |  |  |
|-----------------------------------------|----|--|--|
| Offenses of Violence/Firearms           | 24 |  |  |
| Offenses Involving Controlled Substance | 3  |  |  |
| OVI                                     | 3  |  |  |
| Traffic                                 | 6  |  |  |
| Other                                   | 24 |  |  |
| Total Offenses 60                       |    |  |  |