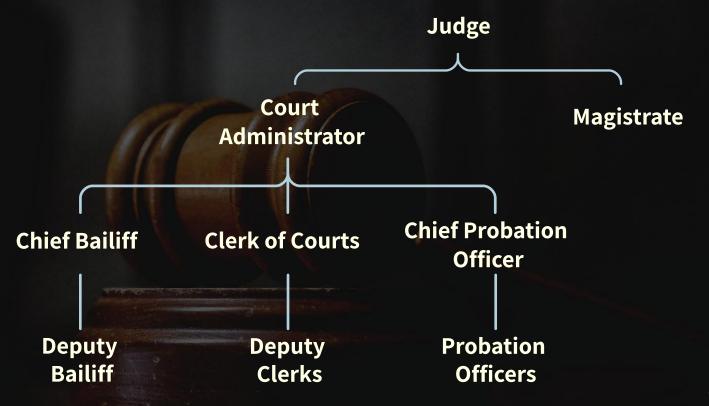

## Forward

The Court serves the communities of the City of Franklin, Franklin Township and the City of Carlisle. In 2023 the Court processed 9,815 cases. The Court employs a Magistrate, Court Administrator, Clerk of Court, 6 Deputy Clerks of Court, 3 Probation Officers, Chief Bailiff and a Deputy Bailiff.

### **Judicial Staff**

Municipal Court Judge Magistrate Court Administrator Chief Bailiff

#### **Clerk of Courts**

Clerk of Courts Deputy Clerk Deputy Clerk Deputy Clerk Deputy Clerk Deputy Clerk Deputy Clerk

#### **Probation**

Chief Probation Officer Probation Officer Probation Officer Ronald W. Ruppert Greg Demos Amanda Weist Frank Hensley

Nikki Simpson Guene Bushong Alicia Figliola Lori Raleigh Sophie Kirby Ashley Blevins Brooke Thornsburg