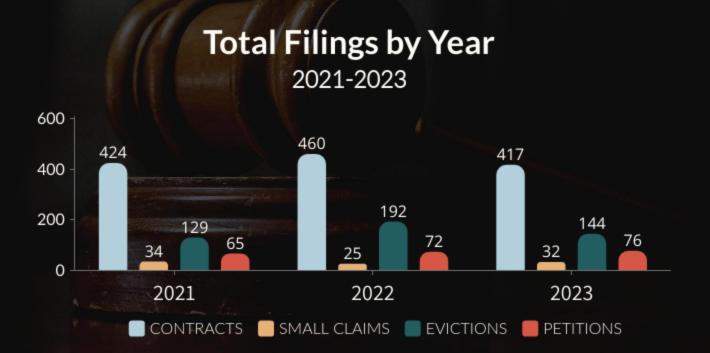

## **669** Total Civil Court Cases 2023

| Civil, Insurance Claims and Damage Cases | 417 |
|------------------------------------------|-----|
| Small Claims Cases                       | 32  |
| Eviction Cases                           | 144 |
| Driving Petition Filings                 | 76  |