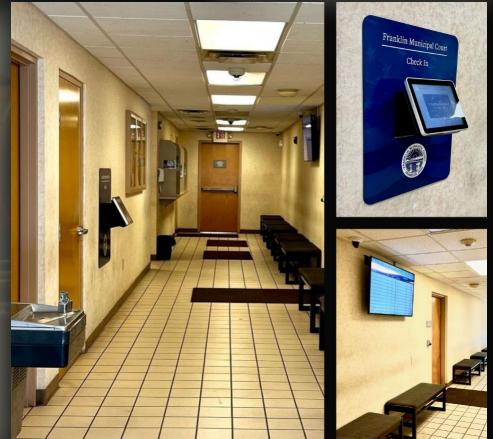

In 2023 the Court continued improvements to better and more efficiently serve the public. The Court added an electronic kiosk to assist individuals with court appearances as well as a monitor to display the Courts docket. The Court also implemented new software providing for the electronic storage of documents thereby moving toward paperless record retention. Next, the Court implemented the use of a motor vehicle to provide for transport of individuals in custody by Probation Officers. In 2023, Court Administrator Amanda Weist completed the second year of a three year program to become a certified Court Management Professional. The program is conducted by the Supreme Court of the State of Ohio.

## Upgrades

To streamline efficiency and make access to Court easier on the public, the Court converted the old phone booth to a court kiosk for docket check in.

Along with the self check-in kiosk, a 50" digital display was added for the public to view their names and monitor where they are at in the hearing process.