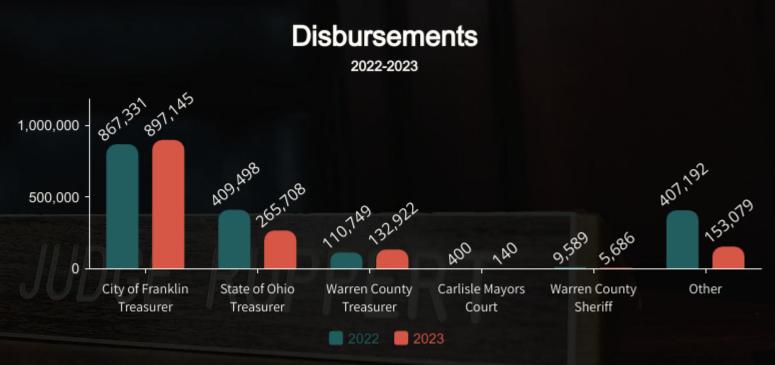

2023 Net cost to the City of Franklin to operate Franklin Municipal Court:

| Net Cost to City             | \$277,320.31   |
|------------------------------|----------------|
| County Reimbursement to City | (\$15,292.84)  |
| Disbursement to City         | (\$897,145.34) |
| Operational Cost to City     | \$1,189,758.49 |
| Total Collected Funds        | \$1,454,680.33 |

## Reimbursements to City of Franklin in 2023

Itemized Amounts Receipted and Paid to City of Franklin Treasurer

| City of Franklin LEF Fund                                                                                                                                                                                                                                                                                                                                                                                                                                                                                                                                                                                                                                                                                                                                                                                                                                                                                                                                                                                                                                                                                                                                                                                                                                                                                                                                                                                                                                                                                                                                                                                                                                                                                                                                                                                                                                                                                                                                                                                                                                                                                                      | \$1,697.00         |      |
|--------------------------------------------------------------------------------------------------------------------------------------------------------------------------------------------------------------------------------------------------------------------------------------------------------------------------------------------------------------------------------------------------------------------------------------------------------------------------------------------------------------------------------------------------------------------------------------------------------------------------------------------------------------------------------------------------------------------------------------------------------------------------------------------------------------------------------------------------------------------------------------------------------------------------------------------------------------------------------------------------------------------------------------------------------------------------------------------------------------------------------------------------------------------------------------------------------------------------------------------------------------------------------------------------------------------------------------------------------------------------------------------------------------------------------------------------------------------------------------------------------------------------------------------------------------------------------------------------------------------------------------------------------------------------------------------------------------------------------------------------------------------------------------------------------------------------------------------------------------------------------------------------------------------------------------------------------------------------------------------------------------------------------------------------------------------------------------------------------------------------------|--------------------|------|
| Civil City Costs                                                                                                                                                                                                                                                                                                                                                                                                                                                                                                                                                                                                                                                                                                                                                                                                                                                                                                                                                                                                                                                                                                                                                                                                                                                                                                                                                                                                                                                                                                                                                                                                                                                                                                                                                                                                                                                                                                                                                                                                                                                                                                               | \$82,930.50        |      |
| Civil Clerks Fund                                                                                                                                                                                                                                                                                                                                                                                                                                                                                                                                                                                                                                                                                                                                                                                                                                                                                                                                                                                                                                                                                                                                                                                                                                                                                                                                                                                                                                                                                                                                                                                                                                                                                                                                                                                                                                                                                                                                                                                                                                                                                                              | \$5,158.00         |      |
| Civil Computer Research                                                                                                                                                                                                                                                                                                                                                                                                                                                                                                                                                                                                                                                                                                                                                                                                                                                                                                                                                                                                                                                                                                                                                                                                                                                                                                                                                                                                                                                                                                                                                                                                                                                                                                                                                                                                                                                                                                                                                                                                                                                                                                        | \$927.00           |      |
| Civil Court Improvement                                                                                                                                                                                                                                                                                                                                                                                                                                                                                                                                                                                                                                                                                                                                                                                                                                                                                                                                                                                                                                                                                                                                                                                                                                                                                                                                                                                                                                                                                                                                                                                                                                                                                                                                                                                                                                                                                                                                                                                                                                                                                                        | \$20,945.00        |      |
| Civil EMHA Fund                                                                                                                                                                                                                                                                                                                                                                                                                                                                                                                                                                                                                                                                                                                                                                                                                                                                                                                                                                                                                                                                                                                                                                                                                                                                                                                                                                                                                                                                                                                                                                                                                                                                                                                                                                                                                                                                                                                                                                                                                                                                                                                | \$468.00           |      |
| Clerks Fund                                                                                                                                                                                                                                                                                                                                                                                                                                                                                                                                                                                                                                                                                                                                                                                                                                                                                                                                                                                                                                                                                                                                                                                                                                                                                                                                                                                                                                                                                                                                                                                                                                                                                                                                                                                                                                                                                                                                                                                                                                                                                                                    | \$40,776.94        |      |
| Clerks Fund (SC)                                                                                                                                                                                                                                                                                                                                                                                                                                                                                                                                                                                                                                                                                                                                                                                                                                                                                                                                                                                                                                                                                                                                                                                                                                                                                                                                                                                                                                                                                                                                                                                                                                                                                                                                                                                                                                                                                                                                                                                                                                                                                                               | \$186.00           |      |
| Club Fee                                                                                                                                                                                                                                                                                                                                                                                                                                                                                                                                                                                                                                                                                                                                                                                                                                                                                                                                                                                                                                                                                                                                                                                                                                                                                                                                                                                                                                                                                                                                                                                                                                                                                                                                                                                                                                                                                                                                                                                                                                                                                                                       | \$115.00           |      |
| Computer Research                                                                                                                                                                                                                                                                                                                                                                                                                                                                                                                                                                                                                                                                                                                                                                                                                                                                                                                                                                                                                                                                                                                                                                                                                                                                                                                                                                                                                                                                                                                                                                                                                                                                                                                                                                                                                                                                                                                                                                                                                                                                                                              | \$2,484.00         |      |
| Court Improvement                                                                                                                                                                                                                                                                                                                                                                                                                                                                                                                                                                                                                                                                                                                                                                                                                                                                                                                                                                                                                                                                                                                                                                                                                                                                                                                                                                                                                                                                                                                                                                                                                                                                                                                                                                                                                                                                                                                                                                                                                                                                                                              | \$184,777.48       |      |
| Court Improvement (SC)                                                                                                                                                                                                                                                                                                                                                                                                                                                                                                                                                                                                                                                                                                                                                                                                                                                                                                                                                                                                                                                                                                                                                                                                                                                                                                                                                                                                                                                                                                                                                                                                                                                                                                                                                                                                                                                                                                                                                                                                                                                                                                         | \$924.00           |      |
| Drug Analysis                                                                                                                                                                                                                                                                                                                                                                                                                                                                                                                                                                                                                                                                                                                                                                                                                                                                                                                                                                                                                                                                                                                                                                                                                                                                                                                                                                                                                                                                                                                                                                                                                                                                                                                                                                                                                                                                                                                                                                                                                                                                                                                  | \$395.00           |      |
| EMHA fund                                                                                                                                                                                                                                                                                                                                                                                                                                                                                                                                                                                                                                                                                                                                                                                                                                                                                                                                                                                                                                                                                                                                                                                                                                                                                                                                                                                                                                                                                                                                                                                                                                                                                                                                                                                                                                                                                                                                                                                                                                                                                                                      | \$5,506.00         |      |
| FPD Drug fines                                                                                                                                                                                                                                                                                                                                                                                                                                                                                                                                                                                                                                                                                                                                                                                                                                                                                                                                                                                                                                                                                                                                                                                                                                                                                                                                                                                                                                                                                                                                                                                                                                                                                                                                                                                                                                                                                                                                                                                                                                                                                                                 | \$1,300.00         |      |
| Franklin City Police Dept Fees                                                                                                                                                                                                                                                                                                                                                                                                                                                                                                                                                                                                                                                                                                                                                                                                                                                                                                                                                                                                                                                                                                                                                                                                                                                                                                                                                                                                                                                                                                                                                                                                                                                                                                                                                                                                                                                                                                                                                                                                                                                                                                 | \$5,743.00         |      |
| Indigent Alcohol                                                                                                                                                                                                                                                                                                                                                                                                                                                                                                                                                                                                                                                                                                                                                                                                                                                                                                                                                                                                                                                                                                                                                                                                                                                                                                                                                                                                                                                                                                                                                                                                                                                                                                                                                                                                                                                                                                                                                                                                                                                                                                               | \$2,060.00         |      |
| Indigent Drivers Interlock Alcohol Monito                                                                                                                                                                                                                                                                                                                                                                                                                                                                                                                                                                                                                                                                                                                                                                                                                                                                                                                                                                                                                                                                                                                                                                                                                                                                                                                                                                                                                                                                                                                                                                                                                                                                                                                                                                                                                                                                                                                                                                                                                                                                                      | r \$7,446.50       |      |
| Indigent Drivers Interlock Alcohol - DUS                                                                                                                                                                                                                                                                                                                                                                                                                                                                                                                                                                                                                                                                                                                                                                                                                                                                                                                                                                                                                                                                                                                                                                                                                                                                                                                                                                                                                                                                                                                                                                                                                                                                                                                                                                                                                                                                                                                                                                                                                                                                                       | \$50.00            |      |
| Probation Fees                                                                                                                                                                                                                                                                                                                                                                                                                                                                                                                                                                                                                                                                                                                                                                                                                                                                                                                                                                                                                                                                                                                                                                                                                                                                                                                                                                                                                                                                                                                                                                                                                                                                                                                                                                                                                                                                                                                                                                                                                                                                                                                 | \$46,889.00        |      |
| PSI Fees                                                                                                                                                                                                                                                                                                                                                                                                                                                                                                                                                                                                                                                                                                                                                                                                                                                                                                                                                                                                                                                                                                                                                                                                                                                                                                                                                                                                                                                                                                                                                                                                                                                                                                                                                                                                                                                                                                                                                                                                                                                                                                                       | \$1,984.00         |      |
| (SC) Additional Costs                                                                                                                                                                                                                                                                                                                                                                                                                                                                                                                                                                                                                                                                                                                                                                                                                                                                                                                                                                                                                                                                                                                                                                                                                                                                                                                                                                                                                                                                                                                                                                                                                                                                                                                                                                                                                                                                                                                                                                                                                                                                                                          | \$10.00            |      |
| (SC) Garnishment Personal Earnings                                                                                                                                                                                                                                                                                                                                                                                                                                                                                                                                                                                                                                                                                                                                                                                                                                                                                                                                                                                                                                                                                                                                                                                                                                                                                                                                                                                                                                                                                                                                                                                                                                                                                                                                                                                                                                                                                                                                                                                                                                                                                             | \$172.00           | 김들기를 |
| (SC) Personal Service                                                                                                                                                                                                                                                                                                                                                                                                                                                                                                                                                                                                                                                                                                                                                                                                                                                                                                                                                                                                                                                                                                                                                                                                                                                                                                                                                                                                                                                                                                                                                                                                                                                                                                                                                                                                                                                                                                                                                                                                                                                                                                          | \$148.00           |      |
| 1. And the second secon | Total \$897,145.34 |      |